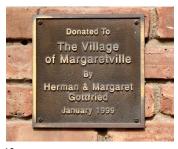

## A Visual Scavenger Hunt of Margaretville

Identify the locations of the attached photos and qualify to win a prize!

- 1. All photos were taken on Main Street, Margaretville between the Open Eye Theater and Binnekill Park across from NBT Bank. Check Bridge Street, too! The photos are not shown in order by location. All of the photos can be seen from the sidewalk. Don't forget to look high, low and in the middle!
- 2. Identify the location and list it on the corresponding line below. The location description can be simple, for example, the name of the store, or building no need for street address.
- 3. Mail your entry (this sheet) to HSM, P.O. Box 734, Margaretville, NY 12455 or turn it in at the Community Block Party to celebrate the 150<sup>th</sup> Anniversary of the incorporation of the Village of Margaretville on July 26, 2025 when one entry will be drawn to win a prize. (Event details at mtownhistory.org.) But you can do the hunt anytime, any season -- the real prize is the hunt itself! Have fun!