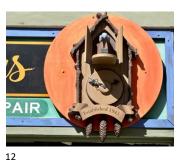

## A Visual Scavenger Hunt of Margaretville

Identify the locations of the attached photos and qualify to win a prize!

- 1. All photos were taken on Main Street, Margaretville between the Open Eye Theater and Binnekill Park across from NBT Bank. Check Bridge Street, too! The photos are not shown in order by location. All of the photos can be seen from the sidewalk. Don't forget to look high, low and in the middle!
- 2. Identify the location and list it on the corresponding line below. The location description can be simple, for example, the name of the store, or building no need for street address.
- 3. Mail your entry (this sheet) to HSM, P.O. Box 734, Margaretville, NY 12455 or turn it in at the Community Block Party to celebrate the 150<sup>th</sup> Anniversary of the incorporation of the Village of Margaretville on July 26, 2025 when one entry will be drawn to win a prize. (Event details at mtownhistory.org.) But you can do the hunt anytime, any season -- the real prize is the hunt itself! Have fun!