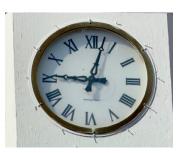

## A Visual Scavenger Hunt of Margaretville

Identify the locations of the attached photos and qualify to win a prize!

- 1. All photos were taken on Main Street, Margaretville between the Open Eye Theater and Binnekill Park across from NBT Bank. Check Bridge Street, too! The photos are not shown in order by location. All of the photos can be seen from the sidewalk. Don't forget to look high, low and in the middle!
- 2. Identify the location and list it on the corresponding line below. The location description can be simple, for example, the name of the store, or building no need for street address.
- 3. Mail your entry (this sheet) to HSM, P.O. Box 734, Margaretville, NY 12455 or turn it in at the Community Block Party to celebrate the 150<sup>th</sup> Anniversary of the incorporation of the Village of Margaretville on July 26, 2025 when one entry will be drawn to win a prize. (Event details at mtownhistory.org.) But you can do the hunt anytime, any season -- the real prize is the hunt itself! Have fun!